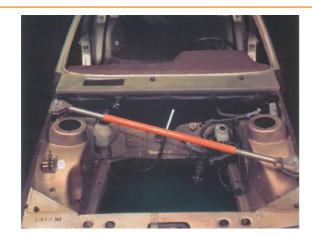

## **Single Aperture Restraint**

Adjustable restraining bar, for use across bonnet and boot opening to avoid distortion during repair.

## **Additional Information**

- Length: 1080 1900mm,
- Avoid distortion during repair. Light pushing & pulling can be carried out with ease.
- · Suitable for use in bonnet & boot openings.
- · Adjust length by way of a screw action using the tommy bar provided.
- Double aperture restraint, suitable for us in door openings, also available, please see Part No. 91064.