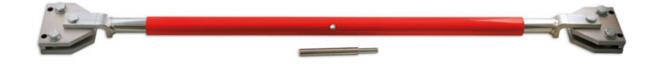

## **Single Aperture Restraint**

Adjustable restraining bar, for use across bonnet and boot opening to avoid distortion during repair.

## **Additional Information**

- Length: 1080 1900mm,
- Avoid distortion during repair. Light pushing & pulling can be carried out with ease.
- · Suitable for use in bonnet & boot openings.
- · Adjust length by way of a screw action using the tommy bar provided.
- Double aperture restraint, suitable for us in door openings, also available, please see Part No. 91064.